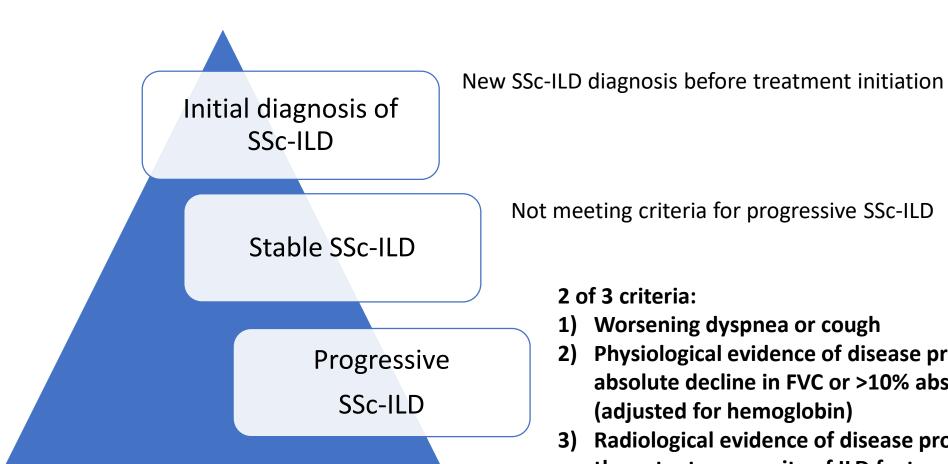

### SSc-ILD Definition

## SSC- 3 subgroups

Not meeting criteria for progressive SSc-ILD

- Worsening dyspnea or cough
- Physiological evidence of disease progression (>5% absolute decline in FVC or >10% absolute decline in DLCO (adjusted for hemoglobin)
- Radiological evidence of disease progression/Increase in the extent or severity of ILD features on CT assessed visually