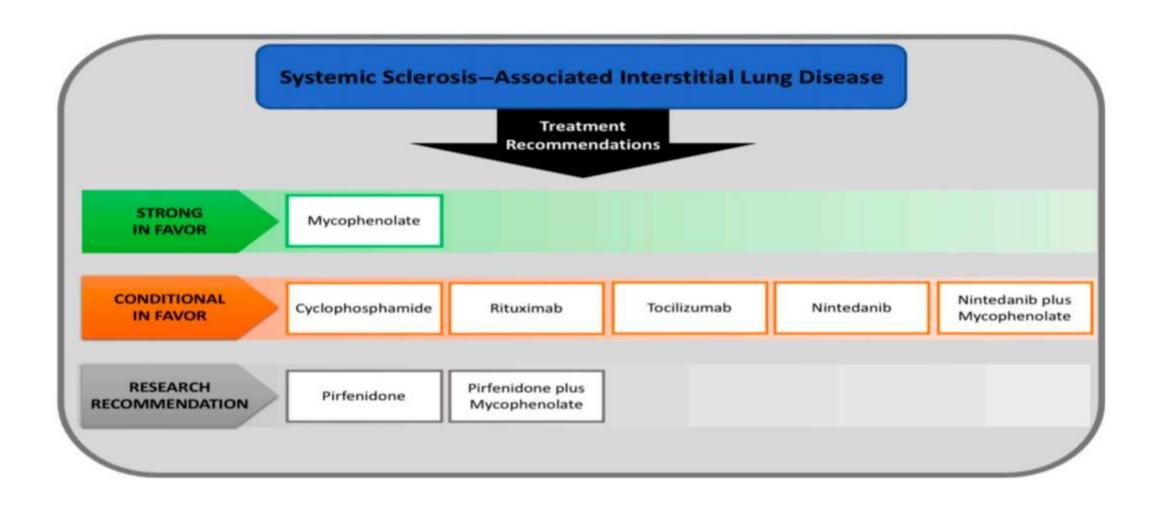

## 6 Therapies assessed

- Cyclophosphamide
- Mycophenolate
- Tocilizumab
- Rituximab
- Nintedanib
- Pirfenidone
- Nintedanib plus mycophenolate
- Pirfenidone and mycophenolate

### Recommendations